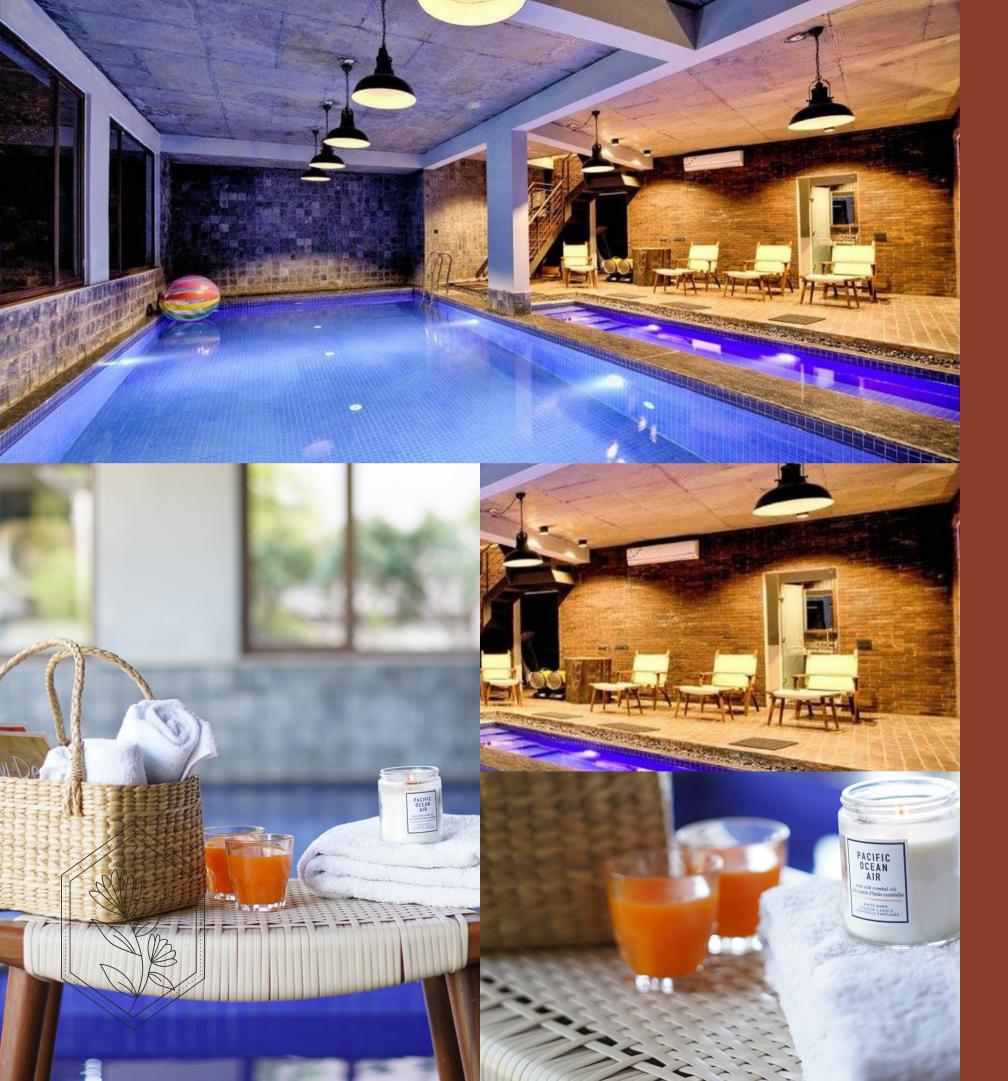

 $\longrightarrow$ 

AS AGUEST AT ESTATE 5, YOU HAVE
UNLIMITED ACCESS TO OUR PRISTINE
INDOOR HEATED POOL, STEAM ROOM
,A STATE OF THE ART GYM SITUATED
AT THE PRIVATE CLUB LOUNGE, ATEA
ROOM, TENNIS COURT AND MASSAGE
ROOM.ENTER YOUR MEDITATIVE
STATE WHILE CHILDREN OF ALL AGE
GROUPS MAKE FULL USE OF THE
GAMES ROOM.

# FEATURES & AMENITIES

- FULLY EQUIPPED KITCHEN
- WINE FRIDGE
- ICE MAKER
- FORMAL DINING AREA WITH SEATING FOR 12
- TELEVISION
- ELEVATOR
- HAMMAM
- SOUND SYSTEM
- WI-FI
- HOME THEATRE
- AIR CONDITIONING
- EXERCISE ROOM
- SAUNA
- INDOOR POOL
- JETTED TUB
- BBQ GRILL
- TABLE TENNIS