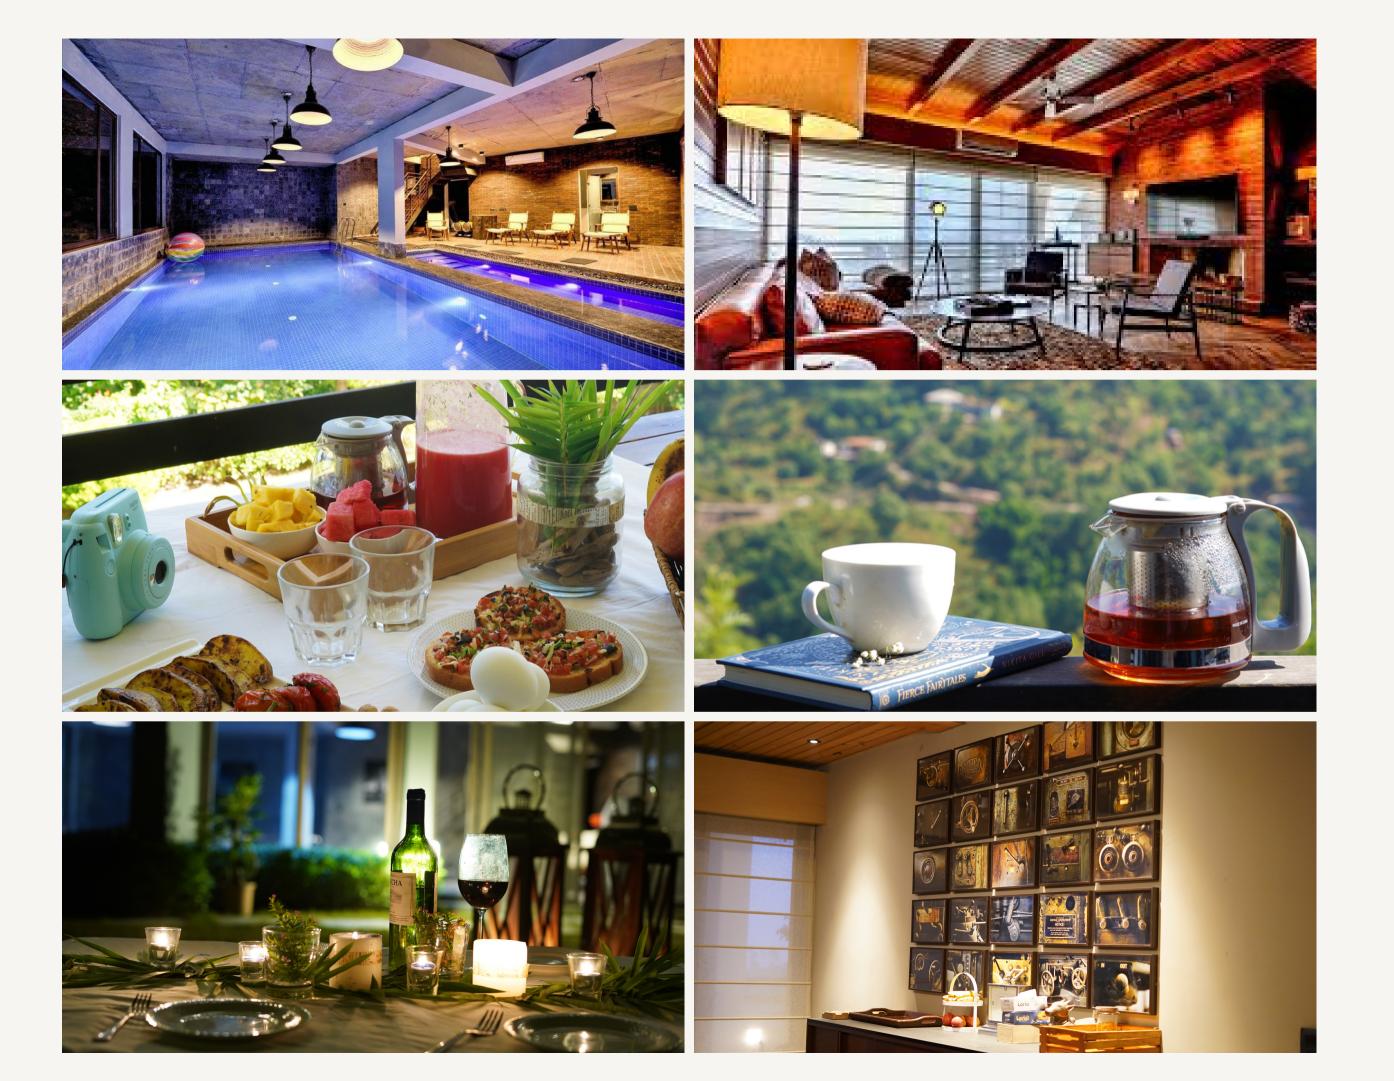

 $\longrightarrow$ 

AS AGUEST AT ESTATE 5, YOU HAVE
UNLIMITED ACCESS TO OUR PRISTINE
INDOOR HEATED POOL, STEAM ROOM
,A STATE OF THE ART GYM SITUATED
AT THE PRIVATE CLUB LOUNGE, ATEA
ROOM, TENNIS COURT AND MASSAGE
ROOM.ENTER YOUR MEDITATIVE
STATE WHILE CHILDREN OF ALL AGE
GROUPS MAKE FULL USE OF THE
GAMES ROOM.

CURL UP BY OUR MAGNIFICENT
FIRE PLACE FEEL FRESH AND
REJUVENATED, WHILE GETTING
ALLURED IN THE NEUTRAL TONESAND
WARMTH THAT SURROUNDS THE
ENTIRE VILLA THERE BY EXPERIENCING
A ONCE IN A LIFETIME IN THE MOST
SOUGHT AFTER ADDRESS.

# FEATURES & AMENITIES

- FULLY EQUIPPED KITCHEN
- WINE FRIDGE
- ICE MAKER
- FORMAL DINING AREA WITH SEATING FOR 12
- TELEVISION
- ELEVATOR
- HAMMAM
- SOUND SYSTEM
- WI-FI
- HOME THEATRE
- AIR CONDITIONING
- EXERCISE ROOM
- SAUNA
- INDOOR POOL
- JETTED TUB
- BBQ GRILL
- TABLE TENNIS