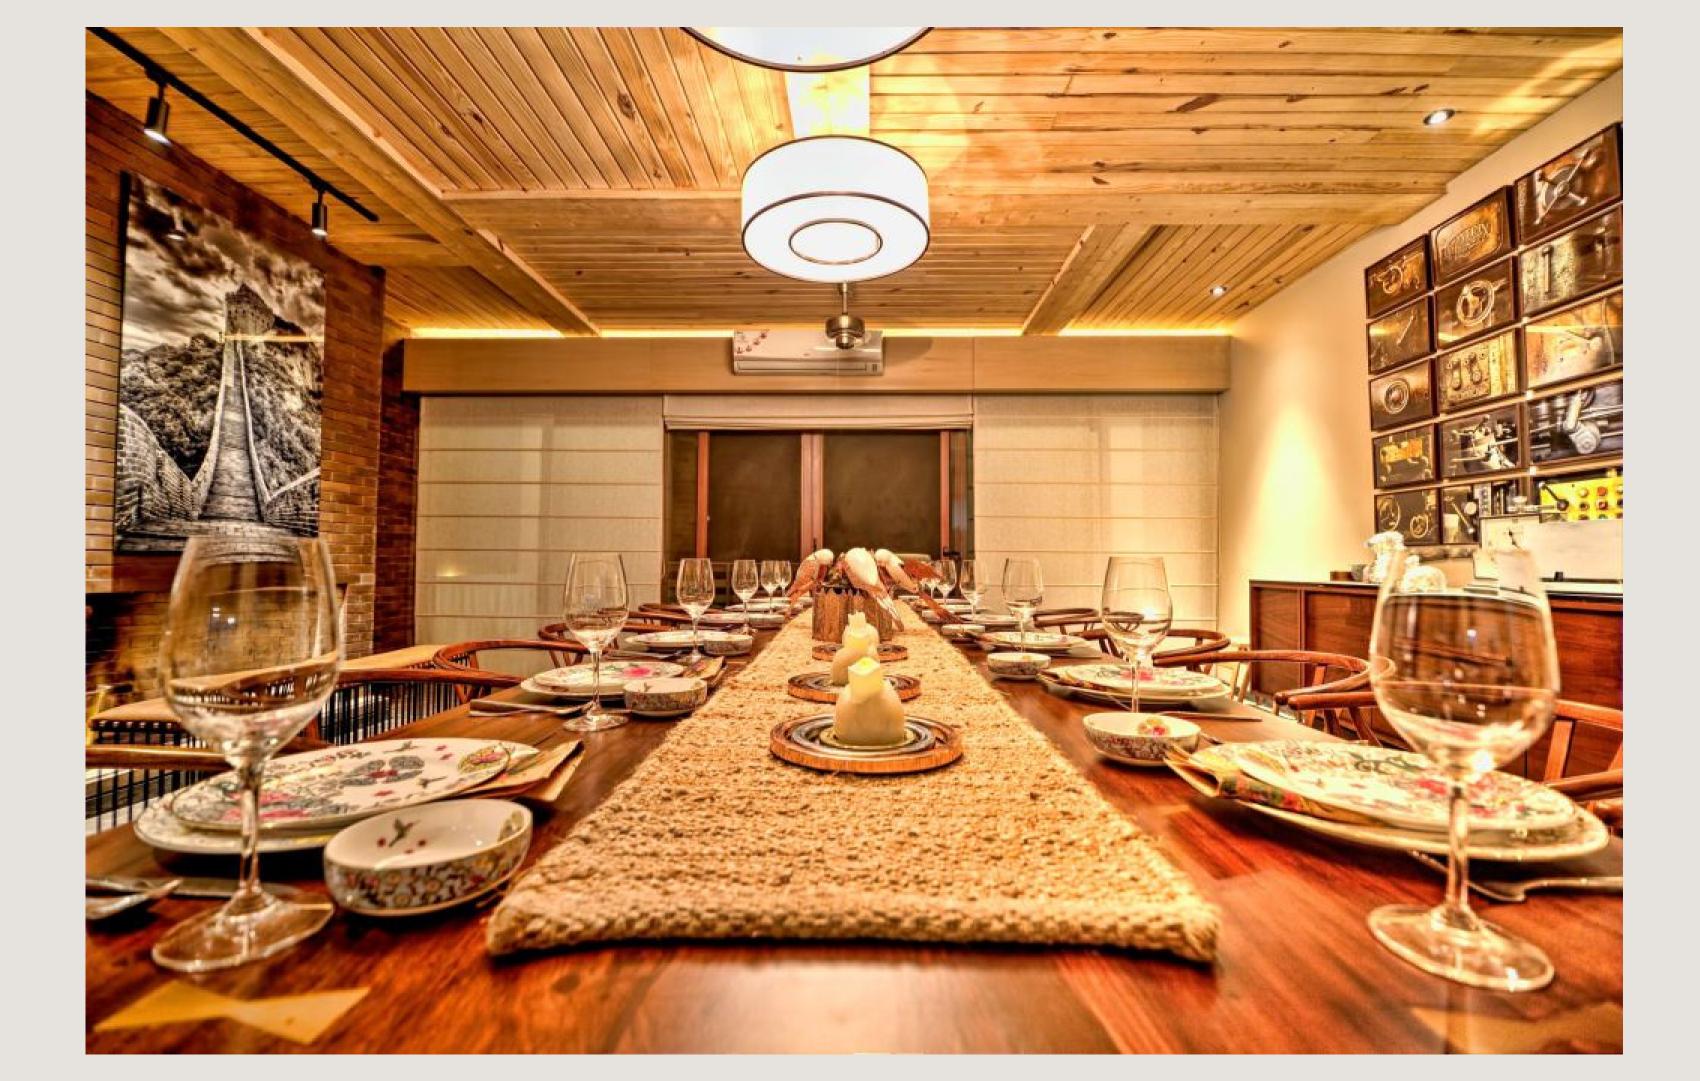

# FEATURES & AMENITIES

- FULLY EQUIPPED KITCHEN
- WINE FRIDGE
- ICE MAKER
- FORMAL DINING AREA WITH SEATING FOR 12
- TELEVISION
- ELEVATOR
- HAMMAM
- SOUND SYSTEM
- WI-FI
- HOME THEATRE
- AIR CONDITIONING
- EXERCISE ROOM
- SAUNA
- INDOOR POOL
- JETTED TUB
- BBQ GRILL
- TABLE TENNIS