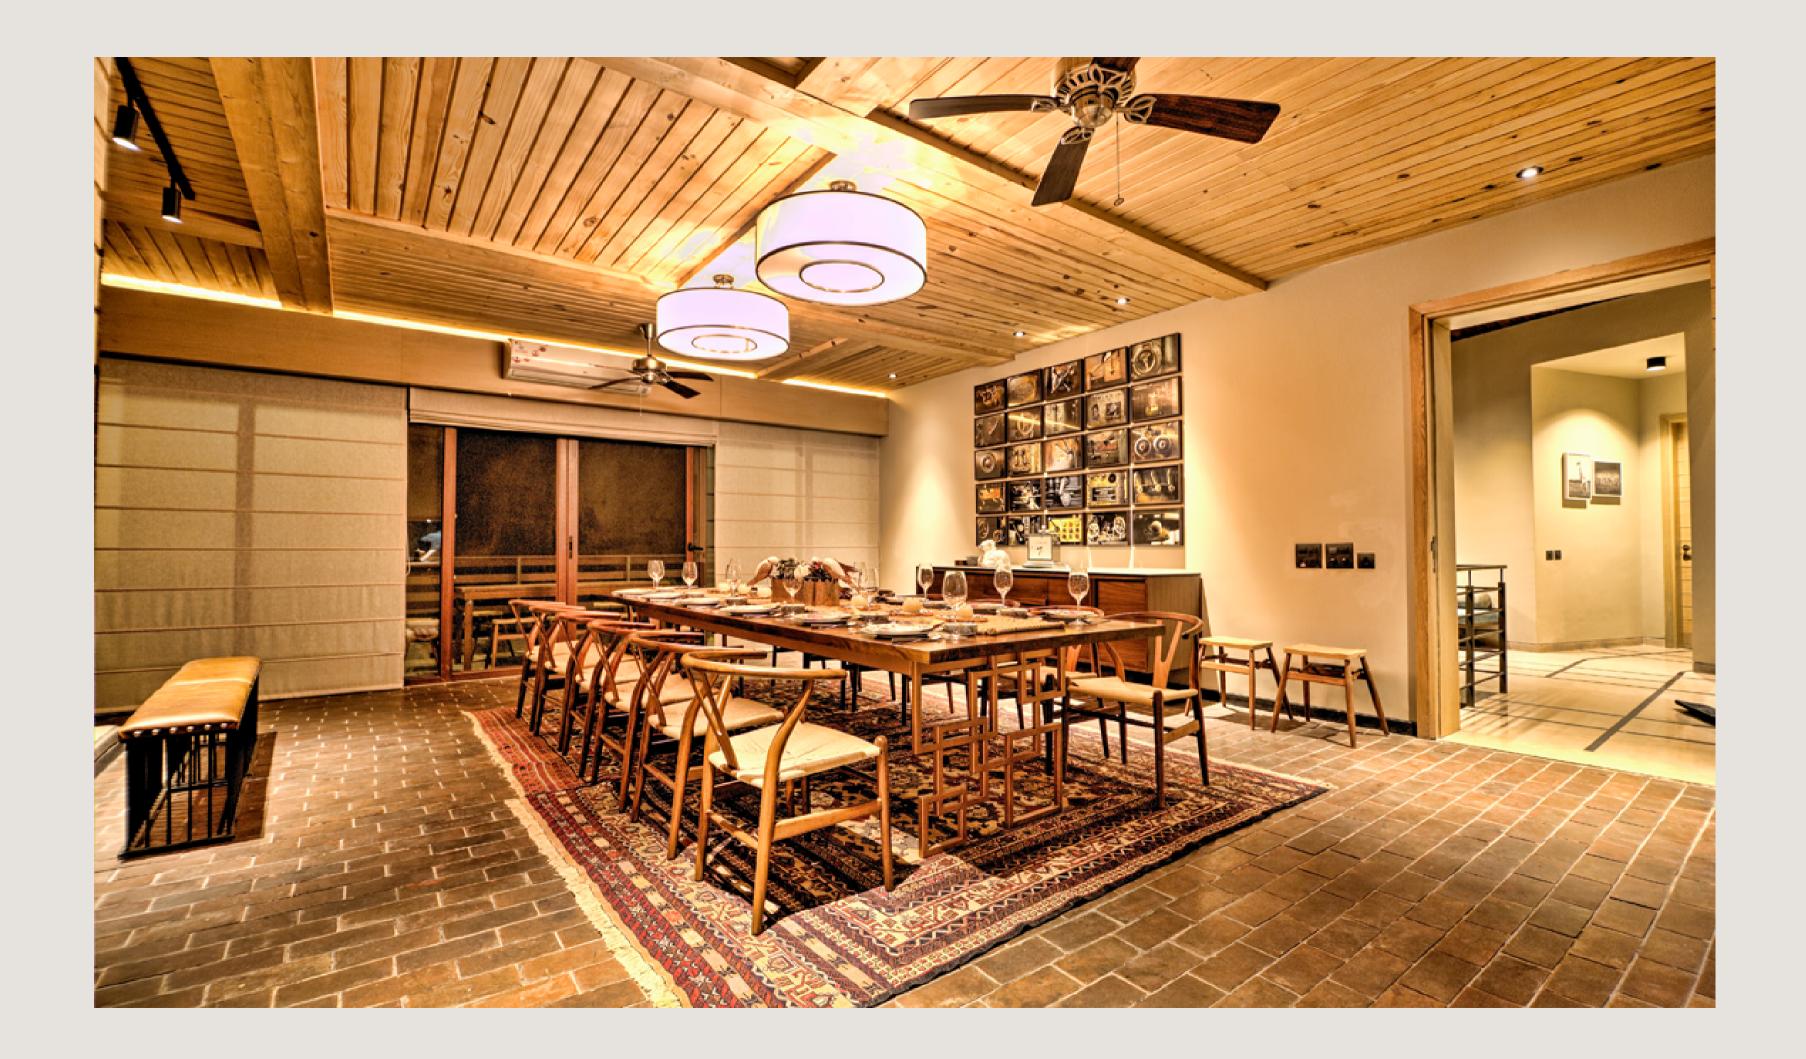

# FEATURES & AMENITIES

- FULLY EQUIPPED KITCHEN
- WINE FRIDGE
- ICE MAKER
- FORMAL DINING AREA WITH SEATING FOR 12
- TELEVISION
- ELEVATOR
- HAMMAM
- SOUND SYSTEM
- WI-FI
- HOME THEATRE
- AIR CONDITIONING
- EXERCISE ROOM
- SAUNA
- INDOOR POOL
- JETTED TUB
- BBQ GRILL
- TABLE TENNIS