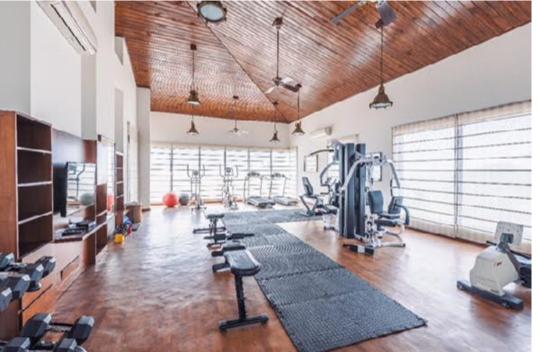

A large infinity swimming pool, sauna, steam, fully equipped gymnasium, billiard room table tennis room and a separate children's play area make the Clubhouse a perfect space to to relax and enjoy the entire surroundings of the stunning Himalayan landscape.