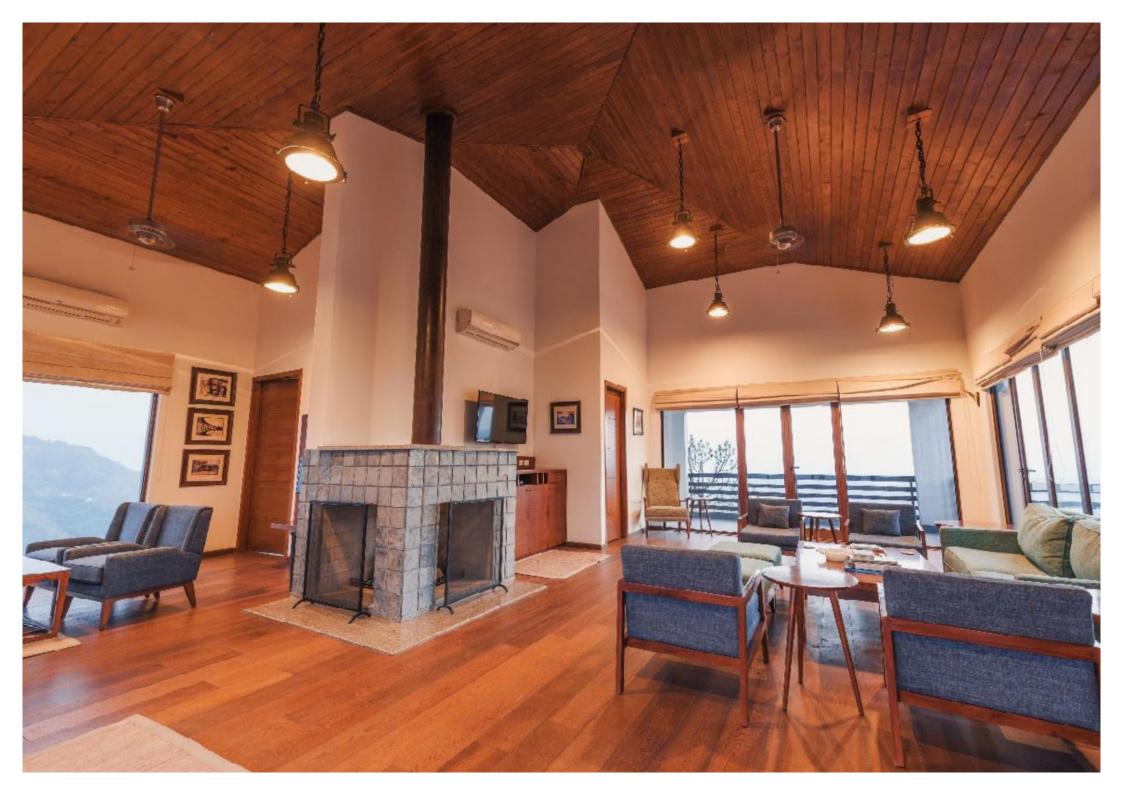

## **CLUBHOUSE**

AT THE WOODSIDE

The Club house is the star attraction of the Woodside estate. The over 10,000 square foot clubhouse comprises of a large living area with a fully equipped pantry, where one can enjoy meals with a group of friends or family at the highest point of the estate, with unobstructed 360 o views of the Kasauli hills on all sides.

The Clubhouse also offers a private tea outhouse with glass and wooden walls to relish a view of the surrounding valley. The entire Clubhouse is designed with minimal contemporary interiors complete with authentic royal artefacts and luxurious furniture.