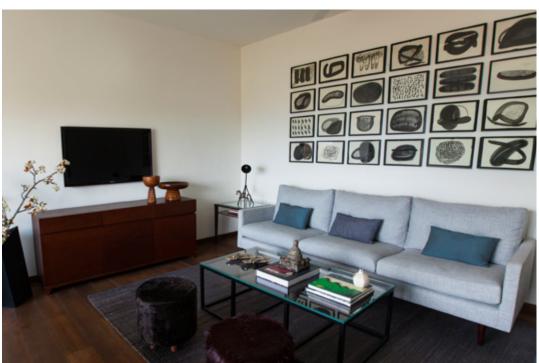

## **CLUBHOUSE**

AT THE WOODSIDE

The Club house is the star attraction of the Woodside estate. The over 10,000 square foot clubhouse comprises of a large living area with a fully equipped pantry, where one can enjoy meals with a group of friends or family at the highest point of the estate, with unobstructed 360 o views of the Kasauli hills on all sides.