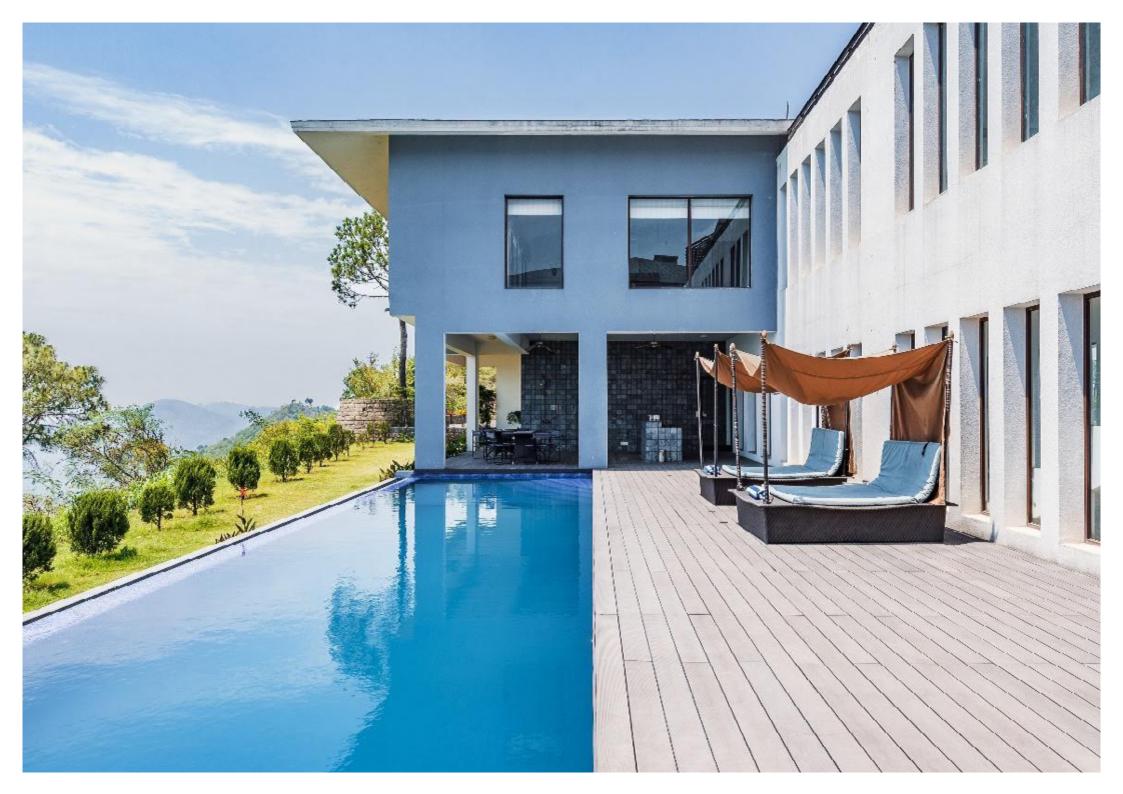

A large infinity swimming pool, sauna, steam, fully equipped gymnasium, billiard room table tennis room and a separate children's play area make the Clubhouse a perfect space to to relax and enjoy the entire surroundings of the stunning Himalayan landscape.