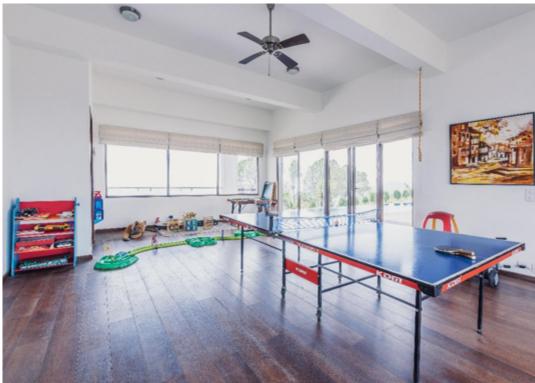

A large infinity swimming pool, sauna, steam, fully equipped gymnasium, billiard room table tennis room and a separate children's play area make the Clubhouse a perfect space to to relax and enjoy the entire surroundings of the stunning Himalayan landscape.