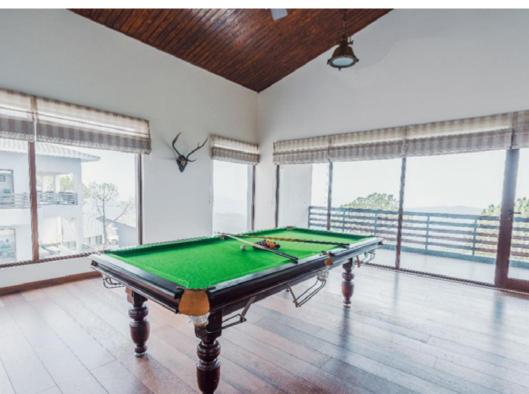

A large infinity swimming pool, sauna, steam, fully equipped gymnasium, billiard room table tennis room and a separate children's play area make the Clubhouse a perfect space to to relax and enjoy the entire surroundings of the stunning Himalayan landscape.