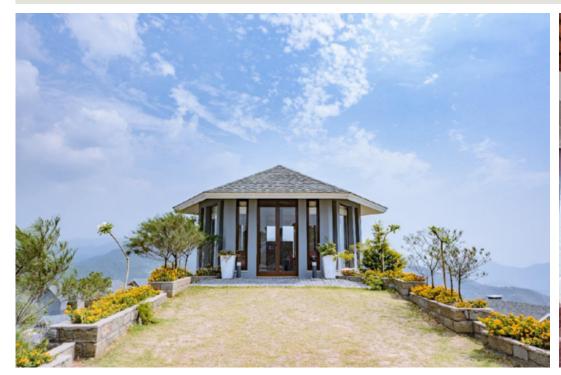

## **CLUBHOUSE**

AT THE WOODSIDE

The Club house is the star attraction of the Woodside estate. The over 10,000 square foot clubhouse comprises of a large living area with a fully equipped pantry, where one can enjoy meals with a group of friends or family at the highest point of the estate, with unobstructed 360 o views of the Kasauli hills on all sides.

The Clubhouse also offers a private tea outhouse with glass and wooden walls to relish a view of the surrounding valley. The entire Clubhouse is designed with minimal contemporary interiors complete with authentic royal artefacts and luxurious furniture.