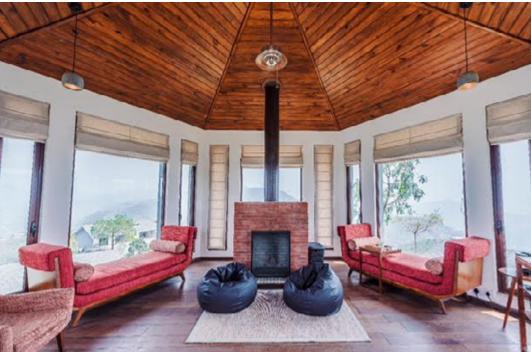

## **CLUBHOUSE**

AT THE WOODSIDE

The Club house is the star attraction of the Woodside estate. The over 10,000 square foot clubhouse comprises of a large living area with a fully equipped pantry, where one can enjoy meals with a group of friends or family at the highest point of the estate, with unobstructed 360 o views of the Kasauli hills on all sides.

The Clubhouse also offers a private tea outhouse with glass and wooden walls to relish a view of the surrounding valley. The entire Clubhouse is designed with minimal contemporary interiors complete with authentic royal artefacts and luxurious furniture.