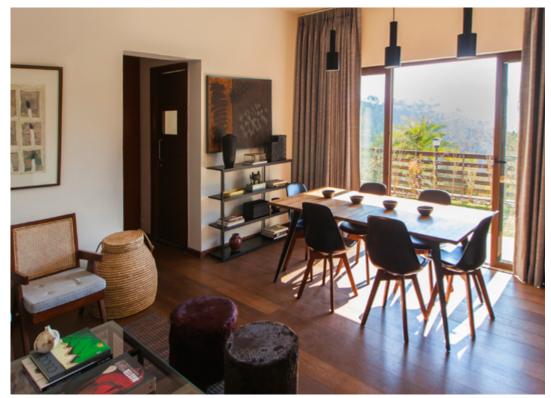

## **CLUBHOUSE**

AT THE WOODSIDE

The Club house is the star attraction of the Woodside estate. The over 10,000 square foot clubhouse comprises of a large living area with a fully equipped pantry, where one can enjoy meals with a group of friends or family at the highest point of the estate, with unobstructed 360 o views of the Kasauli hills on all sides.