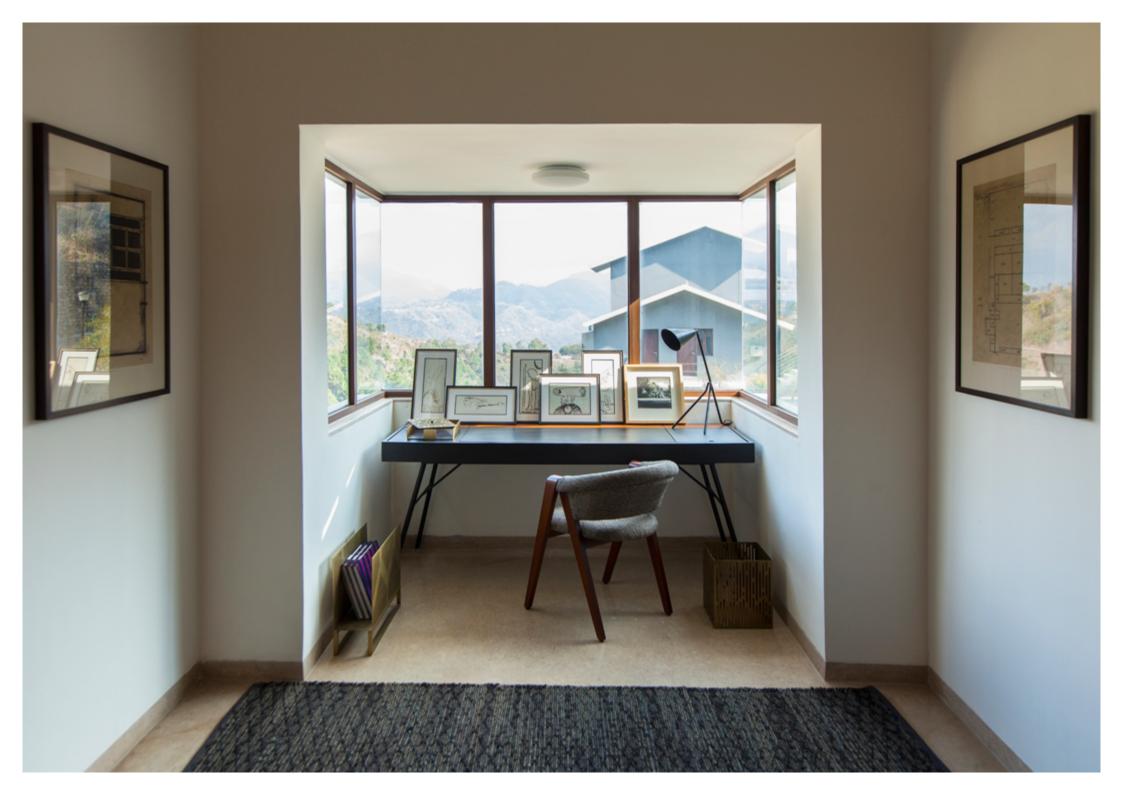

The Clubhouse also offers a private tea outhouse with glass and wooden walls to relish a view of the surrounding valley. The entire Clubhouse is designed with minimal contemporary interiors complete with authentic royal artefacts and luxurious furniture.