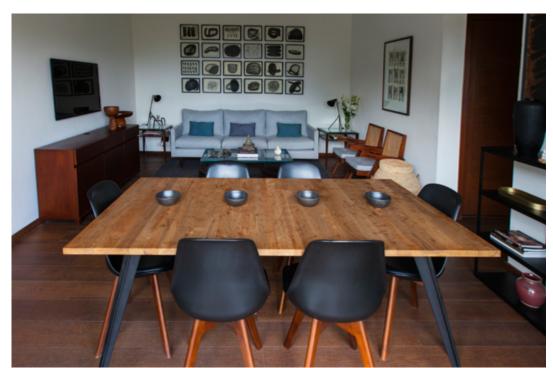

## **CLUBHOUSE**

AT THE WOODSIDE

The Club house is the star attraction of the Woodside estate. The over 10,000 square foot clubhouse comprises of a large living area with a fully equipped pantry, where one can enjoy meals with a group of friends or family at the highest point of the estate, with unobstructed 360 o views of the Kasauli hills on all sides.